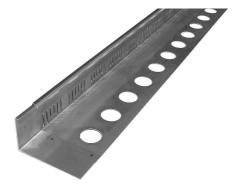

# Product Data Sheet Eaves Profile TRP 80

Heavy-duty angle profile made of stainless steel with drainage slots and perforation in the support leg for fixation onto the waterproofing.

#### Eaves Profile TRP 80

Heavy-duty angle profile made of stainless steel for the edge of walkways, as shear barriers in pitched green roofs (in combination with support brackets). Also to be used as edging in case of missing upstands. Slots in vertical leg for drainage, perforation in support leg for fixing purposes.

## Features

- can be fixed onto the waterproofing without any penetration
- edging and enclosure on walkways
- secure eaves edge for external drainage gutter
- as shear barrier on pitched roofs
- incl. welded butt joints for straight lined edges
- neutral and especially corrosion resistant