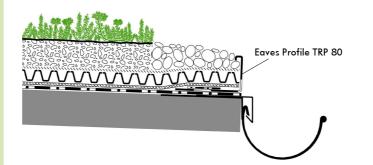

tched green roofs (in combination with support brackets). Also to be used as edging in case of missing upstands. Slots in vertical leg for drainage, perforation in support leg for fixing purposes.

| Material:           |
|---------------------|
| Material thickness: |
| Length:             |
| Height:             |

Attached butt joint

- Prefabricated corners

Custom design up on request

Accessories:

stainless steel ca. 1.5 mm ca. 3.0 m ca. 80 mm

## Features

- can be fixed onto the waterproofing without any penetration
- edging and enclosure on walkways
- secure eaves edge for external drainage gutter
- as shear barrier on pitched roofs
- incl. welded butt joints for straight lined edges
- neutral and especially corrosion resistant

**Application Example** 

"Roof edge with gutter"



#### **Specification Suggestion**

Heavy-duty angle profile made of stainless steel; material thickness ca. 1.5 mm, with drainage slots for water run-off, delivery and installation according to manufacturer's instructions, incl. butt joints and prefabricated corners.

Make: ZinCo Eaves Profile TRP 80 Enquiries: ZinCo Canada Inc. Phone: 1-905-690-1661 Subject to technical alterations and printing errors • First edition 04/2004; Revised 05/2012

ZinCo Canada Inc. P.O. Box 29 · Carlisle · LOR 1H0 · Ontario Phone 1-905-690-1661 · Fax 1-905-689-0432 greenroof@zinco.ca · www.zinco.ca

# Product Data Sheet Eaves Profile TRP 140



Heavy-duty angle profile made of stainless steel with drainage slots; used at eaves edge on pitched green roofs in combination with support brackets.

# **Technical D