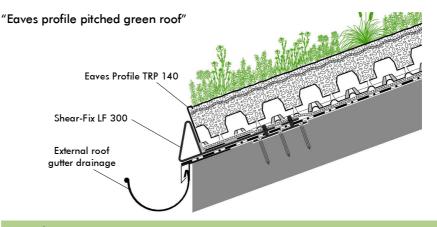

# Product Data Sheet Eaves Profile TRP 140

Heavy-duty angle profile made of stainless steel with drainage slots; used at eaves edge on pitched green roofs in combination with support brackets.

#### Eaves Profile TRP 140

Heavy-duty angle profile made of stainless steel for the edge of walkways, as shear barriers in pitched green roofs (in combination with support brackets). Also to be used as edging in case of missing upstands. Slots in vertical leg for drainage, perforation in support leg for fixing purposes.

#### Accessories:

- Prefabricated corners

**Application Example** 

- Support Bracket of stainless steel TSH 80 and TSH 100 or Shear-Fix LF 300

# Features

- for finishing eaves on pitched green roofs with support brackets TSH 80 or TSH 100 as well as in connection with Shear-Fix LF 300 which is also applicable on the roof area
- edging and enclosure on walkways
- secure eaves edge for external drainage gutter
- as shear barrier on pitched roofs
- incl. welded butt joints for straight lined edges
- neutral and especially corrosion resistant