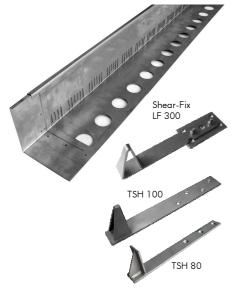

#### Accessories:

- Prefabricated corners

**Application Example** 

- Support Bracket of stainless steel TSH 80 and TSH 100 or Shear-Fix LF 300

# Features

- for finishing eaves on pitched green roofs with support brackets TSH 80 or TSH 100 as well as in connection with Shear-Fix LF 300 which is also applicable on the roof area
- edging and enclosure on walkways
- secure eaves edge for external drainage gutter
- as shear barrier on pitched roofs
- incl. welded butt joints for straight lined edges
- neutral and especially corrosion resistant