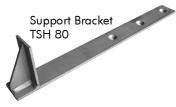

#### Accessories:

- Prefabricated corners

**Application Example** 

- Support Bracket of stainless steel TSH 80 and TSH 100 or Shear-Fix LF 300

# Features

- for finishing eaves on pitched green roofs with support brackets TSH 80 or TSH 100 as well as in connection with Shear-Fix LF 300 which is also applicable on the roof area
- edging and enclosure on walkways
- secure eaves edge for external drainage gutter
- as shear barrier on pitched roofs
- incl. welded butt joints for straight lined edges
- neutral and especially corrosion resistant