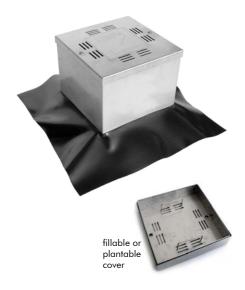

# **Product Data Sheet** Order No. 4035 / 4038 Inspection Chamber KS 30/30-E (Stainless Steel)

Inspection chamber of high-quality stainless steel for protection and inspection of roof outlets in intensive green roofs.

# **Technical Data**

Inspection Chamber KS 30/30-E Order No. 4035

Stainless steel, lockable; with stable, slotted and walkable cover; load-distributing support surface, with lateral slots for the absorption of drainage water, incl. PE sheet

Height: ca. 300 mm ca. 300 x 300 mm Outer dimension of the Chamber: ca. 240 x 240 mm Aperture dimension: Weight: ca. 4.0 kg

Order No. 4038 comes with a fillable or plantable cover. The total height is 360 mm.

## **Features**

- suitable for green roof system build-ups up to 300 mm in height
- extension pieces for vertical adjustment in segments
- walkable
- high-quality stainless steel
- with pressure distributing support surfaces
- solid detachable cover, lockable
- also with fillable or plantable cover
- with PE sheet collar for consistent filter sheet connection