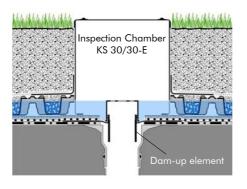

# **Application Example**

"Roof Garden with Floradrain® FD 60 neo"

Plant layer

System Substrate "Roof Garden"

Filter Sheet SF

Floradrain® FD 60 neo, infilled with Zincolit® Plus

Protection Mat ISM 50

Roof construction with root resistant waterproofing