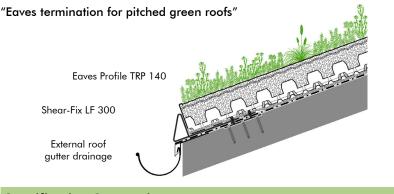

## **Application Example**

## **Specification Suggestion**

Delivery and installation of shear retainer made of solid stainless steel, 5 x 50 mm, length ca. 400 mm, retaining bracket height ca. 100 mm, incl. base plate, accessories and screws for fastening on timber sub-construction. To be used in connection with the Eaves profile TRP 80 or TRP 140 at the eaves or as shear barrier on the roof area, the shear retainer protects the green roof build-up from slipping. The base plate is fixed with 5 corrosion-protected screws on the supporting structure. It is sealed according to German DIN 18195-9 with the sealing material used for the roof as a loose flange / fixed flange construction.