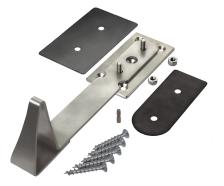

### Shear-Fix LF 300

Shear retainer, made of solid stainless steel, 5 x 50 mm for use on sealed pitched roofs to prevent the green roof build-up from slipping. To be installed in connection with Eaves Profile TRP 80 or TRP 140 at the eaves or as shear barrier on the roof area.

| Material:                                     | stainless steel 5 x 50 mm<br>with barrel finished surface |
|-----------------------------------------------|-----------------------------------------------------------|
| <b>Dimensions base plate</b> (=fixed flange): | Length ca. 170 mm<br>Width ca. 90 mm                      |
| Dimensions:                                   | length ca. 400 mm<br>retaining bracket height ca.         |
| Weight:                                       | ca. 1.8 kg incl. screws                                   |

#### Scope of delivery:

Load bearing capacity:

1 base plate, 1 retaining bracket, 2 nuts M10 (stainless steel each)

5 wood screws (galvanized steel), 1 bit

2 intermediate layers made of EPDM (big and small one)