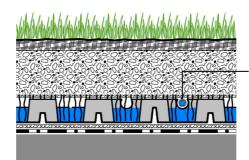

# **Application Example**

## Simple Intensive Green Roof Type

Pre-cultivated "Lawn"

System Substrate "Lawn" (at least 80 mm)

Dripperline 100-L1

Wicking Mat DV 40

Aquatec® AT 45

Filter Sheet PV

Roof construction with root resistant waterproofing