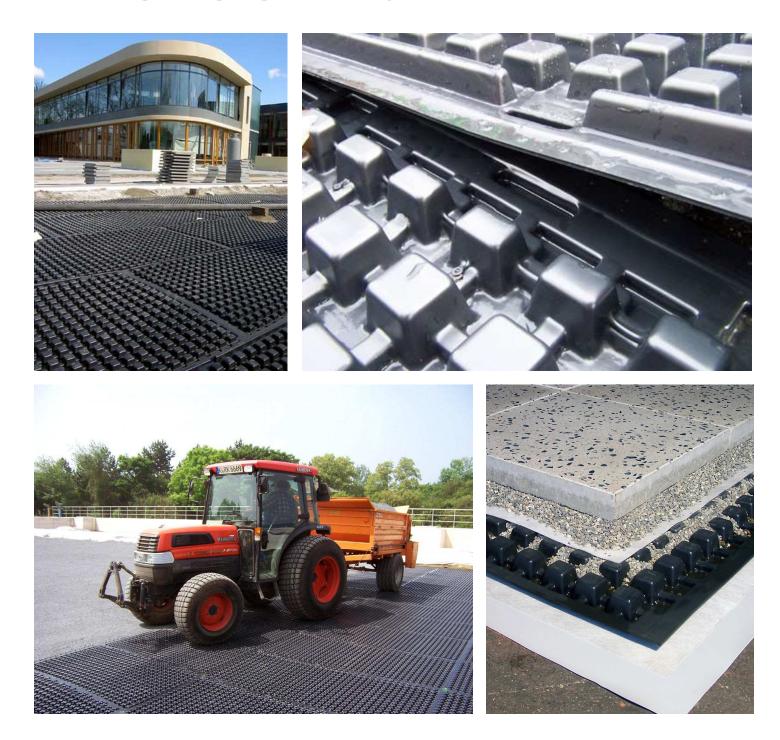

## **VEHICLE - INVERTED ROOF ASSEMBLY**

Turn underground garage roofs into parkland

Rooftops are being used holistically at an ever increasing rate. Nearly everything that can be realized on the ground is now possible on the roofs too, provided that the right technology is used. ZinCo's fully engineered assemblies are designed to create light weight and shallow assemblies that eliminate the potential of membrane penetrations with the added benefit of designed flow rates. ZinCo has a wide variety of heavy duty drainage layers to satisfy specific project needs engineered for water retention, drainage flow rates and compressive strength. These assure the continuance of the roof function and cater for horizontal forces generated by accelerating, braking and steering.

#### **STABILODRAIN SD30**

ZinCo Stabilodrain SD30 is an extremely stable , high pressure resistant drainage element that is quick and easy to install with its lateral, special shaped connecting profiles. It is specifically designed for inverted roofs, where it is essential to avoid creating a vapor barrier above the XPS insulation.

#### **Features:**

- Specific for inverted roofs.
- Allows insulation to dry out
- Can be combined with planting and landscape elements.
- Easy Installation.
- Solid base for parking decks and fire truck roof access.
- Withstand vehicular traffic.