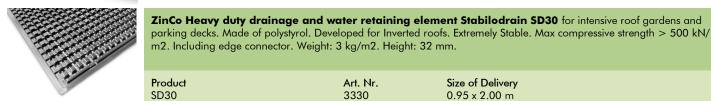

ZinCo Heavy duty drainage and water retaining element Stabilodrain SD30 for intensive roof gardens and

| Art. Nr. | Size of Delivery               |
|----------|--------------------------------|
| 2180     | Approx. 1.60 m x 250.00 m roll |
| 2185     | Approx. 1.60 m x 50.00 m roll  |

#### **STABILODRAIN SD30**

ZinCo Stabilodrain SD30 is an extremely stable , high pressure resistant drainage element that is quick and easy to install with its lateral, special shaped connecting profiles. It is specifically designed for inverted roofs, where it is essential to avoid creating a vapor barrier above the XPS insulation.

#### **Features:**

- Specific for inverted roofs.
- Allows insulation to dry out
- Can be combined with planting and landscape elements.
- Easy Installation.
- Solid base for parking decks and fire truck roof access.
- Withstand vehicular traffic.