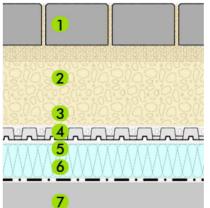

## **VEHICLE - INVERTED ROOF ASSEMBLY**

Turn underground garage roofs into parkland

Rooftops are being used holistically at an ever increasing rate. Nearly everything that can be realized on the ground is now possible on the roofs too, provided that the right technology is used. ZinCo's fully engineered assemblies are designed to create light weight and shallow assemblies that eliminate the potential of membrane penetrations with the added benefit of designed flow rates. ZinCo has a wide variety of heavy duty drainage layers to satisfy specific project needs engineered for water retention, drainage flow rates and compressive strength. These assure the continuance of the roof function and cater for horizontal forces generated by accelerating, braking and steering.

#### **STABILODRAIN SD30**

ZinCo Stabilodrain SD30 is an extremely stable , high pressure resistant drainage element that is quick and easy to install with its lateral, special shaped connecting profiles. It is specifically designed for inverted roofs, where it is essential to avoid creating a vapor barrier above the XPS insulation.

- Hard Surfacing
  Bedding Material Depth: ≥ 150 mm
- 4. ZinCo Filter Sheet TG
- 4. ZinCo Stabilodrain ® SD30
- 5. Diffusion membrane ZinCo TGV21
- 6. XPS Rigid Insulation
- 7. Roof Construction with Water proofing Membrane

#### **Features:**

- Specific for inverted roofs.
- Allows insulation to dry out
- Can be combined with planting and landscape elements.
- Easy Installation.
- Solid base for parking decks and fire truck roof access.
- Withstand vehicular traffic.

| Slope:            | 2 - 5 degrees       |  |
|-------------------|---------------------|--|
| Saturated weight: | ≥350 kg/m² (72 psf) |  |
| Height:           | ≥280 mm (11″)       |  |

ZinCo Canada Inc. P.O. Box 29 · Carlisle · LOR 1H0 · Ontario Phone 1-905-690-1661 · Fax 1-905-689-0432 greenroof@zinco.ca · www.zinco.ca