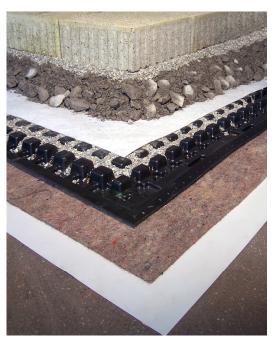

## **VEHICLE - INVERTED ROOF ASSEMBLY**

Turn underground garage roofs into parkland

Rooftops are being used holistically at an ever increasing rate. Nearly everything that can be realized on the ground is now possible on the roofs too, provided that the right technology is used. ZinCo's fully engineered assemblies are designed to create light weight and shallow assemblies that eliminate the potential of membrane penetrations with the added benefit of designed flow rates. ZinCo has a wide variety of heavy duty drainage layers to satisfy specific project needs engineered for water retention, drainage flow rates and compressive strength. These assure the continuance of the roof function and cater for horizontal forces generated by accelerating, braking and steering.

#### **STABILODRAIN SD30**

ZinCo Stabilodrain SD30 is an extremely stable , high pressure resistant drainage element that is quick and easy to install with its lateral, special shaped connecting profiles. It is specifically designed for inverted roofs, where it is essential to avoid creating a vapor barrier above the XPS insulation.

#### **Features:**

- Specific for inverted roofs.
- Allows insulation to dry out
- Can be combined with planting and landscape elements.
- Easy Installation.
- Solid base for parking decks and fire truck roof access.
- Withstand vehicular traffic.