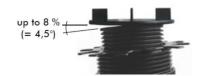

### ELEFEET

The ZinCo Elefeet is an adjustable pedestals that can be used to install roof pavers and wood decking with heights of 25 mm to 400 mm. The Elefeet pedestal can accommodate sloped of up to 4.5 degrees (8%) and allows for quick drainage and aeration of the roofing assembly.

## Walkway with adjustable pedestals

Light weight and height adjustable...

ZinCo Elefeet adjustable pedestal made of polypropylene. Designed for pavers or wood decking on flat roofs with a deeper build-up height. Including spacers, load distribution plate (diam.: approx. 20 cm), extension pieces and 8% slope ring. Max. load bearing capacity: 500 kg/pedestal.