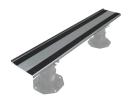

ZinCo Cantilever Arm Support made of galvanized steel, width:125 mm, length: 800 mm with non-slip surface. Designed to support small paver pieces and face drains.

| Product                | Art. Nr. | Size of Delivery |
|------------------------|----------|------------------|
| Cantilever Arm Support | 9658     | Piece            |

ZinCo Edge Retainer made of galvanized steel, width:125 mm, length: 175 mm with non-slip surface. Designed to support small pieces of paver at wall and parapet connections.

| Product       | Art. Nr. | Size of Delivery |
|---------------|----------|------------------|
| Edge Retainer | 9659     | Piece            |

ZinCo Miter Cut Support made of galvanized steel, width:170 mm, length: 2000 mm with non-slip surface. Designed to support small pieces of non-orthogonal paver. The profile is laid parallel to the miter cut.