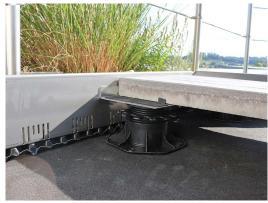

## Walkway with adjustable pedestals

Light weight and height adjustable...

Some roofs do not have the load bearing capacity to carry the load of the base layer, bedding material and surface layer. In this instance the ZinCo Elefeet® are able to bear the load, and as a result of its minimal weight, only the weight of the surface has to be taken into consideration. Surface water can be drained quickly and easily through the open joints and into the lower cavity; in addition, this open subspace provides good aeration. If higher Elefeet® are used, water pipes, cables, or water hoses can be accommodated and used, for example, to irrigate adjacent intensive green areas.

### ELEFEET

The ZinCo Elefeet is an adjustable pedestals that can be used to install roof pavers and wood decking with heights of 25 mm to 400 mm. The Elefeet pedestal can accommodate sloped of up to 4.5 degrees (8%) and allows for quick drainage and aeration of the roofing assembly.

### **Assembly:**

- 1. Roof Paver / Wood Decking
- 2. ZinCo Elefeet Pedestals
- 3. ZinCo Diffusion membrane TGV21
- 4. XPS Rigid Insulation
- 5. Roof Construction with Waterproofing Membrane

#### **Features:**

- Light weight and easy to install
- Used for roof pavers and wooden decks
- Easy installation
- In height adjustable

Slope: 2-5 degrees
Load Capacity: 500 kg per pedestal
Height: 25-400 mm (1"-16")