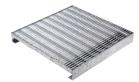

| Product        | Art. Nr. | Size of Delivery |
|----------------|----------|------------------|
| Adjusting Tool | 9656     | Piece            |

ZinCo Terrace grill or facade grill TR-F/FR-F made of galvanized steel. Opening size: 44 mm x 11 mm. Designed in combination with the Elefeet pedestal for areas with a higher water accumulation and at roof drain locations Sizes: see below.

| Product         | Art. Nr. | Size of Delivery |
|-----------------|----------|------------------|
| TR-F 40x40x4 cm | 4210     | Piece            |
| TR-F 40x40x5 cm | 4213     | Piece            |
| TR-F 50x50x5 cm | 4215     | Piece            |
|                 |          |                  |