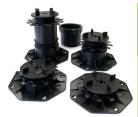

## Walkway with adjustable pedestals

Light weight and height adjustable...

ZinCo Elefeet adjustable pedestal made of polypropylene. Designed for pavers or wood decking on flat roofs with a deeper build-up height. Including spacers, load distribution plate (diam.: approx. 20 cm), extension pieces and 8% slope ring. Max. load bearing capacity: 500 kg/pedestal.

| Product                        | Art. Nr. | Size of Delivery         |
|--------------------------------|----------|--------------------------|
| Elefeet H25 - 25 mm - 40 mm    | 9670     | Piece - Box of 42 pieces |
| Elefeet H35 - 35 mm - 70 mm    | 9671     | Piece - Box of 36 pieces |
| Elefeet H65 - 65 mm - 155 mm   | 9672     | Piece - Box of 32 pieces |
| Elefeet H140 - 140 mm - 225 mm | 9673     | Piece - Box of 24 pieces |

ZinCo Extension Piece A 80 to increase the Elefeet® (multiple extension pieces possible), height 80 mm

| Product                      | Art. Nr. | Size of Delivery         |  |
|------------------------------|----------|--------------------------|--|
| Buffer Pad 1 mm              | 9635     | Box of 100 pieces        |  |
| Buffer Pad 3 mm              | 9336     | Box of 100 pieces        |  |
| Locking Disc                 | 9675     | Box of 50 pieces         |  |
| Extension Piece A 80 - 80 mm | 9654     | Piece - Box of 60 pieces |  |