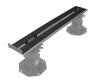

ZinCo Cantilever Arm Support made of galvanized steel, width:125 mm, length: 800 mm with non-slip surface. Designed to support small paver pieces and face drains.

| Product                | Art. Nr. | Size of Delivery |
|------------------------|----------|------------------|
| Cantilever Arm Support | 9658     | Piece            |