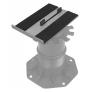

## Walkway with adjustable pedestals

Light weight and height adjustable...

Some roofs do not have the load bearing capacity to carry the load of the base layer, bedding material and surface layer. In this instance the ZinCo Elefeet® are able to bear the load, and as a result of its minimal weight, only the weight of the surface has to be taken into consideration. Surface water can be drained quickly and easily through the open joints and into the lower cavity; in addition, this open subspace provides good aeration. If higher Elefeet® are used, water pipes, cables, or water hoses can be accommodated and used, for example, to irrigate adjacent intensive green areas.

### ELEFEET

The ZinCo Elefeet is an adjustable pedestals that can be used to install roof pavers and wood decking with heights of 25 mm to 400 mm. The Elefeet pedestal can accommodate sloped of up to 4.5 degrees (8%) and allows for quick drainage and aeration of the roofing assembly.

### **Assembly:**

- 1. Roof Paver / Wood Decking
- 2. ZinCo Elefeet Pedestals
- 3. ZinCo Diffusion membrane TGV21
- 4. XPS Rigid Insulation
- 5. Roof Construction with Waterproofing Membrane

#### **Features:**

- Light weight and easy to install
- Used for roof pavers and wooden decks
- Easy installation
- In height adjustable

Slope: 2-5 degrees
Load Capacity: 500 kg per pedestal
Height: 25-400 mm (1"-16")