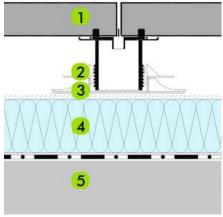

## Walkway with adjustable pedestals

Light weight and height adjustable...

Some roofs do not have the load bearing capacity to carry the load of the base layer, bedding material and surface layer. In this instance the ZinCo Elefeet® are able to bear the load, and as a result of its minimal weight, only the weight of the surface has to be taken into consideration. Surface water can be drained quickly and easily through the open joints and into the lower cavity; in addition, this open subspace provides good aeration. If higher Elefeet® are used, water pipes, cables, or water hoses can be accommodated and used, for example, to irrigate adjacent intensive green areas.

### **Assembly:**

- 1. Roof Paver / Wood Decking
- 2. ZinCo Elefeet Pedestals
- 3. ZinCo Diffusion membrane TGV21
- 4. XPS Rigid Insulation
- 5. Roof Construction with Waterproofing Membrane