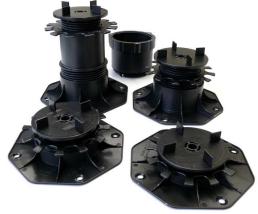

### ELEFEET

The ZinCo Elefeet is an adjustable pedestals that can be used to install roof pavers and wood decking with heights of 25 mm to 400 mm. The Elefeet pedestal can accommodate sloped of up to 4.5 degrees (8%) and allows for quick drainage and aeration of the roofing assembly.

## Walkway with adjustable pedestals

Light weight and height adjustable...

ZinCo Elefeet adjustable pedestal made of polypropylene. Designed for pavers or wood decking on flat roofs with a deeper build-up height. Including spacers, load distribution plate (diam.: approx. 20 cm), extension pieces and 8% slope ring. Max. load bearing capacity: 500 kg/pedestal.