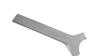

| Product           | Art. Nr. | Size of Delivery |
|-------------------|----------|------------------|
| Miter Cut Support | 9657     | Piece            |

ZinCo Adjusting Tool - Wrench to adjust the Elefeet Pedestal in height once the pavers are installed.

| Product        | Art. Nr. | Size of Delivery |
|----------------|----------|------------------|
| Adjusting Tool | 9656     | Piece            |

ZinCo Terrace grill or facade grill TR-F/FR-F made of galvanized steel. Opening size: 44 mm x 11 mm. Designed in combination with the Elefeet pedestal for areas with a higher water accumulation and at roof drain locations Sizes: see below.