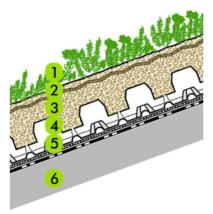

- 1. Plant Material
- 2. ZinCo anti-erosion net JEG
- 3. Growing Medium ZinCoblend-E Depth: 80 - 100 mm
- 4. ZinCo Floraset ® FS75
- ZinCo Moisture Mat BSM64
- Roof Construction with root protected Waterproofing Membrane