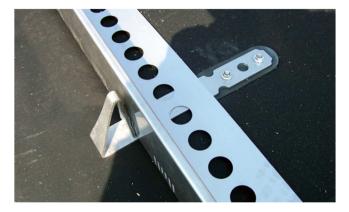

#### SHEAR BARRIERS

On sloped roofs the green roof assembly is creating shear forces which means that the entire assembly wants to slide to the lowest point of the roof. To counter these shear forces, barriers are required at the eaves of the roof and, based on the sloped and the length of the roof, at some locations in the middle of the roof. These barrier can be created using the steel L-profile ZinCo TRP 80 or TRP140 in combination with support brackets ZinCo Sheafix LF300.

Shear barrier using ZinCo L-profile TRP80 or TRP140 in combination with ZinCo Shear bracket LF300