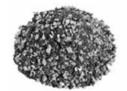

Product Art. Nr. Size of Delivery

Jute Mesh JEG 2856 Approx. 1.22 m x 70.00 m roll

Growing medium for extensive Green Roofs ZinCoblend –E are produced using recycled materials and minerals, enriched with high quality compost elements, resistant to flying sparks, frost-resistant, stable structure. Special engineered by ZinCo Canada and meets the FLL-standards for Planning, Execution and Upkeep of Green Roof sites.

| Product                | Art. Nr. | Size of Delivery |
|------------------------|----------|------------------|
| ZinCoblend-E - Bulk    | 6100     | Per cubic meter  |
| ZinCoblend-E - Big Bag | 6110     | Per cubic meter  |