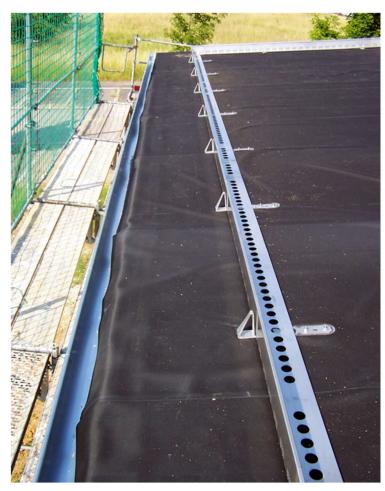

#### SHEAR BARRIERS

On sloped roofs the green roof assembly is creating shear forces which means that the entire assembly wants to slide to the lowest point of the roof. To counter these shear forces, barriers are required at the eaves of the roof and, based on the sloped and the length of the roof, at some locations in the middle of the roof. These barrier can be created using the steel L-profile ZinCo TRP 80 or TRP140 in combination with support brackets ZinCo Sheafix LF300.

Shear barrier using ZinCo L-profile TRP80 or TRP140 in combination with ZinCo Shear bracket LF300