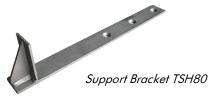

Product Art. Nr. Size of Delivery

BSM64 2064 Approx. 2.00 m x 25.00 m roll

ZinCo heavy duty eaves profile TRP 80 (80 mm) or TRP 140 (140 mm) made of stainless steel L-bracket. Designed as a profile for sloped roofing edges and as edging between pavement and green areas. Including vertical slots for drainage, openings for adhesion to the waterproofing membrane (with adhesive tape), and attached butt joints. Length: approx. 3 m.

| Product Product            | Art. Nr. | Size of Delivery |
|----------------------------|----------|------------------|
| TRP 80 Stainless (80 mm)   | 7780     | 3 m length       |
| TRP 140 Stainless (140 mm) | 7782     | 3 m length       |
| TSH 80 support bracket     | 9560     | piece            |
| TSH 100 support bracket    | 9565     | piece            |
| L300 shear barrier         | 9568     | piece            |

#### SHEAR BARRIERS

On sloped roofs the green roof assembly is creating shear forces which means that the entire assembly wants to slide to the lowest point of the roof. To counter these shear forces, barriers are required at the eaves of the roof and, based on the sloped and the length of the roof, at some locations in the middle of the roof. These barrier can be created using the steel L-profile ZinCo TRP 80 or TRP140 in combination with support brackets ZinCo Sheafix LF300.