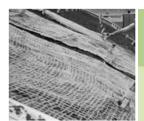

Product Art. Nr. Size of Delivery
Plug plants tray of 50 8200 Plug

Plug plants tray of 72 8201 Plug

Pre-grown vegetation mat 8030 Approx. 1,0 x 2,00 m mats

ZinCo anti-erosion mesh JEG made of 100% jute. Special designed for sloped application and wind up-lift. Biodegradable. Weight: approx. 500 g/m2. Mesh size: 3 cm x 4 cm.

Product Art. Nr. Size of Delivery

Jute Mesh JEG 2856 Approx. 1.22 m x 70.00 m roll

Growing medium for extensive Green Roofs ZinCoblend –E are produced using recycled materials and minerals, enriched with high quality compost elements, resistant to flying sparks, frost-resistant, stable structure. Special engineered by ZinCo Canada and meets the FLL-standards for Planning, Execution and Upkeep of Green Roof sites.