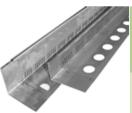

Product Art. Nr. Size of Delivery

BSM64 2064 Approx. 2.00 m x 25.00 m roll

ZinCo heavy duty eaves profile TRP 80 (80 mm) or TRP 140 (140 mm) made of stainless steel L-bracket. Designed as a profile for sloped roofing edges and as edging between pavement and green areas. Including vertical slots for drainage, openings for adhesion to the waterproofing membrane (with adhesive tape), and attached butt joints. Length: approx. 3 m.

| Product Product            | Art. Nr. | Size of Delivery |
|----------------------------|----------|------------------|
| TRP 80 Stainless (80 mm)   | 7780     | 3 m length       |
| TRP 140 Stainless (140 mm) | 7782     | 3 m length       |
| TSH 80 support bracket     | 9560     | piece            |
| TSH 100 support bracket    | 9565     | piece            |
| L300 shear barrier         | 9568     | piece            |

#### SHEAR BARRIERS

On sloped roofs the green roof assembly is creating shear forces which means that the entire assembly wants to slide to the lowest point of the roof. To counter these shear forces, barriers are required at the eaves of the roof and, based on the sloped and the length of the roof, at some locations in the middle of the roof. These barrier can be created using the steel L-profile ZinCo TRP 80 or TRP140 in combination with support brackets ZinCo Sheafix LF300.

Shear barrier using ZinCo L-profile TRP80 or TRP140 in combination with ZinCo Shear bracket LF300