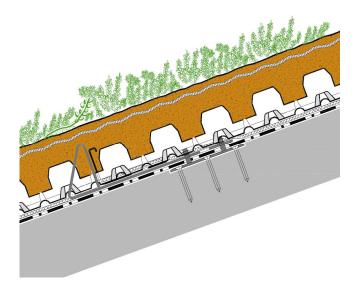

## **Sloped Green Roof**

Up to 25°

Extensive landscaping is most often used on flat roofs but it can also be applied on sloping roofs. However, for gradients of more than 10° the build-up of layers must be modified to suit the different conditions. The force-relieving Floraset® FS 75 elements, a mat with higher water retention levels and a Jute anti-erosion net are all used in this case.

#### **FLORASET FS75**

The ZinCo Floraset FS75 element is designed and engineered to counter the shear forces of the green roof. In combination with the ZinCo shear barrier TRP80 or TRP140 and support brackets ZinCo TSH80 or TSH100, this unique profiled element provides secure retention of the growing medium on slopes up to 25 degrees.

- 1. Plant Material
- 2. ZinCo anti-erosion net JEG
- 3. Growing Medium ZinCoblend-E Depth: 80 - 100 mm
- 4. ZinCo Floraset ® FS75
- ZinCo Moisture Mat BSM64
- Roof Construction with root protected Waterproofing Membrane