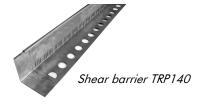

Product Art. Nr. Size of Delivery

BSM64 2064 Approx. 2.00 m x 25.00 m roll

ZinCo heavy duty eaves profile TRP 80 (80 mm) or TRP 140 (140 mm) made of stainless steel L-bracket. Designed as a profile for sloped roofing edges and as edging between pavement and green areas. Including vertical slots for drainage, openings for adhesion to the waterproofing membrane (with adhesive tape), and attached butt joints. Length: approx. 3 m.

| Product Product            | Art. Nr. | Size of Delivery |
|----------------------------|----------|------------------|
| TRP 80 Stainless (80 mm)   | 7780     | 3 m length       |
| TRP 140 Stainless (140 mm) | 7782     | 3 m length       |
| TSH 80 support bracket     | 9560     | piece            |
| TSH 100 support bracket    | 9565     | piece            |
| L300 shear barrier         | 9568     | piece            |

#### SHEAR BARRIERS

On sloped roofs the green roof assembly is creating shear forces which means that the entire assembly wants to slide to the lowest point of the roof. To counter these shear forces, barriers are required at the eaves of the roof and, based on the sloped and the length of the roof, at some locations in the middle of the roof. These barrier can be created using the steel L-profile ZinCo TRP 80 or TRP140 in combination with support brackets ZinCo Sheafix LF300.

Shear barrier using ZinCo L-profile TRP80 or TRP140 in combination with ZinCo Shear bracket LF300