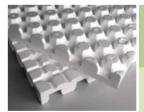

ZinCo drainage and anti erosion element Floratec FS75 for sloped extensive Green Roofs. Made of 100% recycled polystyrene; with deep profiles to provide a secure hold for the growing medium against slippage (erosion) as well as a multi-directional drainage channel system on the underside and openings for ventilation and evaporation, height 75 mm. Fill capacity: 25 l/m2. Weight: approx. 1,9 kg/m2.

Product Art. Nr. Size of Delivery

Floraset ® FS75 3075 Approx. 1.00 x 1.00 m element

ZinCo moisture and protection mat BSM64 with a fleece carrier. Made of high quality recycled non-rotting polypropylene fibers, penetration resistant, for water- and nutrient retention as well as protection layer. Thickness: 7 mm. Weight approx. 650 g/m2. Water retention capacity: 7 l/m2. Bitumen resistant - Biologically and chemically neutral.