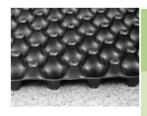

### **FLORADRAIN FD25/FD40**

If the combination of walkways and green roofs is required, not only drainage and compressive strength are important, but also the water retention capacity. Floradrain® FD 25 / FD 40-E as the core piece of the build-up meets all requirements of the roof and ensures durable functionality. Depending on the installation it allows for water retention (diffusion holes facing up) or drainage of water (diffusion holes facing down).

Floradrain ® FD25/40

# Walkway with bedding

For a multiple hard surfacing options.

High Performance Bedding Material (HPB)

Product Art. Nr. Size of Delivery

ZinCo drainage and water retaining element Floradrain ® FD25-E / FD40-E for extensive and semi-intensive green Roofs. Made of recycled polyethylene, with water retaining troughs and openings for ventilation and evaporation as well as a multidirectional drainage channel system. Bitumen resistant - Max. compressive strength > 135 kN/m2. Water storage capacity: 6 l/m2. Weight: approx. 2,0 kg/m2. Depth: 40 mm.