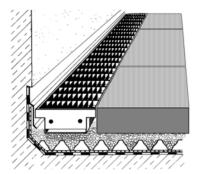

### **Assembly:**

- 1. Hard Surfacing
- 2. HPB Bedding Material
- 3. ZinCo Floradrain FD25/FD40
- 4. ZinCo Diffusion Membrane TGV 21
- 5. XPS Rigid Insulation
- Roof Construction with Waterproofing Membrane

## **Drainage details:**

P.O. Box 29 · Carlisle · LOR 1H0 · Ontario Phone 1-905-690-1661 · Fax 1-905-689-0432 greenroof@zinco.ca · www.zinco.ca