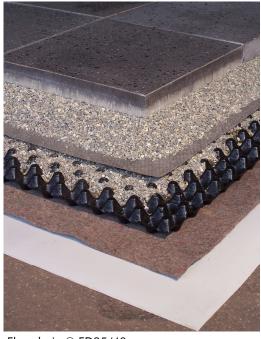

### **FLORADRAIN FD25/FD40**

If the combination of walkways and green roofs is required, not only drainage and compressive strength are important, but also the water retention capacity. Floradrain® FD 25 / FD 40-E as the core piece of the build-up meets all requirements of the roof and ensures durable functionality. Depending on the installation it allows for water retention (diffusion holes facing up) or drainage of water (diffusion holes facing down).

### **Assembly:**

- 1. Hard Surfacing
- 2. HPB Bedding Material
- 3. ZinCo Floradrain FD25/FD40
- 4. ZinCo Diffusion Membrane TGV 21
- 5. XPS Rigid Insulation
- Roof Construction with Waterproofing Membrane