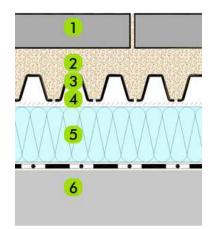

### **Assembly:**

- 1. Hard Surfacing
- 2. HPB Bedding Material
- 3. ZinCo Floradrain FD25/FD40
- 4. ZinCo Diffusion Membrane TGV 21
- 5. XPS Rigid Insulation
- Roof Construction with Waterproofing Membrane

Floradrain ® FD25/40