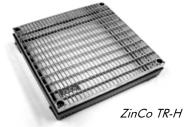

### **FLORADRAIN FD25/FD40**

If the combination of walkways and green roofs is required, not only drainage and compressive strength are important, but also the water retention capacity. Floradrain® FD 25 / FD 40-E as the core piece of the build-up meets all requirements of the roof and ensures durable functionality. Depending on the installation it allows for water retention (diffusion holes facing up) or drainage of water (diffusion holes facing down).

Floradrain ® FD25/40

#### **Features:**

- Compact and light weight
- Uninterrupted drainage function
- Can be combined with plantings
- Multiple options for hard surfacing
- Easy installation

Slope: 2-5 degrees

Saturated weight:  $\geq 105 \text{ kg/m}^2 (22 \text{ psf})$ 