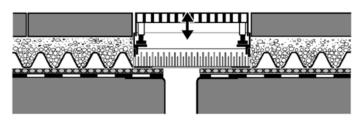

### **Assembly:**

- 1. Hard Surfacing
- 2. HPB Bedding Material
- 3. ZinCo Floradrain FD25/FD40
- 4. ZinCo Diffusion Membrane TGV 21
- 5. XPS Rigid Insulation
- Roof Construction with Waterproofing Membrane

## **Drainage details:**

P.O. Box 29 · Carlisle · LOR 1H0 · Ontario Phone 1-905-690-1661 · Fax 1-905-689-0432 greenroof@zinco.ca · www.zinco.ca