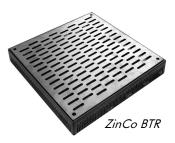

### **FLORADRAIN FD25/FD40**

If the combination of walkways and green roofs is required, not only drainage and compressive strength are important, but also the water retention capacity. Floradrain® FD 25 / FD 40-E as the core piece of the build-up meets all requirements of the roof and ensures durable functionality. Depending on the installation it allows for water retention (diffusion holes facing up) or drainage of water (diffusion holes facing down).

Floradrain ® FD25/40